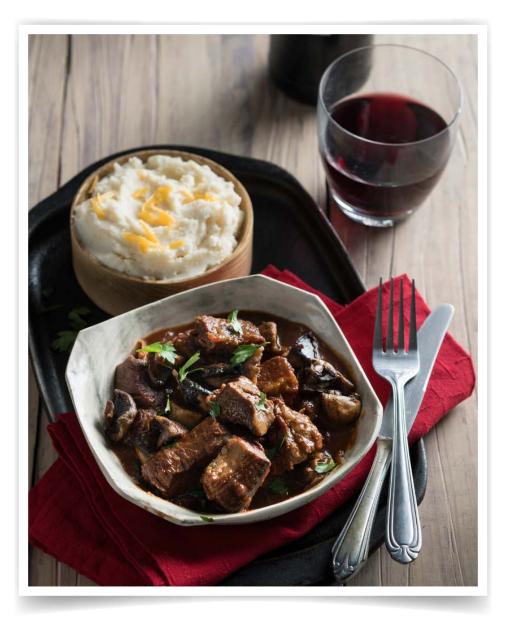

## BRAISED BEEF WITH ALE AND MUSHROOMS SERVED WITH THREE- CHEESE MASHED POTATO

(Serves 4-6)

### CHILLED

- 🗌 800g beef short rib
- ☐ 50g smooth cream cheese
- 🔲 50g Cheddar cheese, plus extra for serving
- 🔲 30ml Parmesan cheese

#### FRESH

- 3 cloves garlic
- 2 red onions
- 250g mushrooms
- 800g cooked potatoes
- 10ml fresh parsley

500ml beef stock
 seasonal vegetables (optional)

#### **STORE CUPBOARD**

- 425ml brown ale (sweeter, lower alcohol ale)
  15ml tomato paste
  1 tin diced tomatoes
- salt and milled black pepper
- 15ml olive or avocado oil