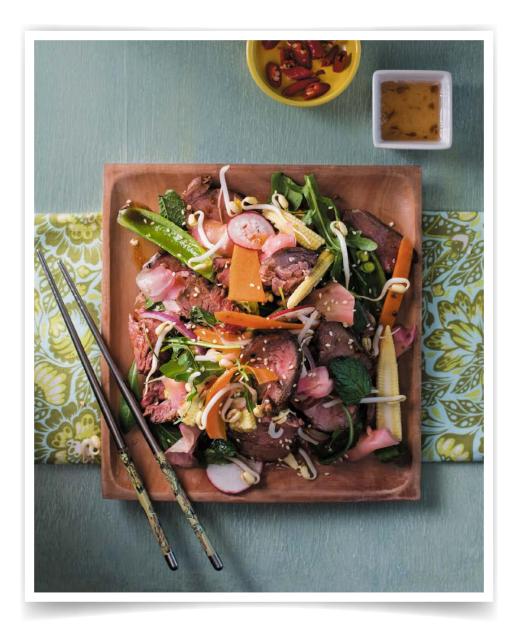

## **THAI BEEF SALAD**

(Serves 4-6)

## **CHILLED**

- ☐ 350g beef fillet
- 60ml soy sauce
- 45ml plum or sweet chilli sauce

### **FRESH**

- ☐ 1 garlic clove
- ☐ 300g assorted vegetables, such as baby corn, carrot ribbons, rocket leaves, sugar snap peas, red onion slices, radishes

- ☐ 100g fresh bean sprouts
- ☐ 50g small assorted green salad leaves
- 30ml fresh mint and fresh coriander
- ☐ 1–2 red chillies, finely sliced (optional)

### **STORE CUPBOARD**

- 20ml sesame oil
- ☐ 15ml pickled ginger
- ☐ 30ml sesame seeds
- ☐ 30ml rice vinegar